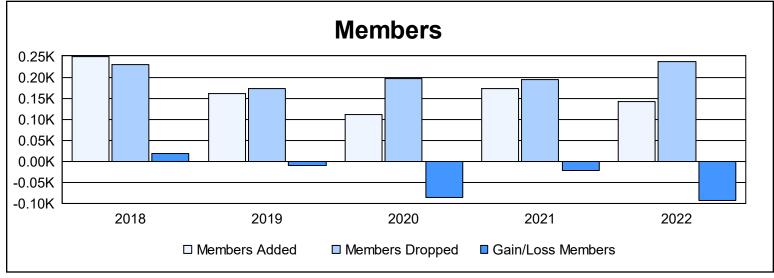

District N 1 As of June 2022 Cumulative

| Year      | New<br>Clubs | Dropped<br>Clubs | Gain/<br>Loss<br>Clubs | New<br>Members | Charter<br>Members | Reinstate<br>Members | Transfer<br>Members | Total<br>Member<br>Added | Total<br>Members<br>Dropped | Gain/<br>Loss<br>Members |
|-----------|--------------|------------------|------------------------|----------------|--------------------|----------------------|---------------------|--------------------------|-----------------------------|--------------------------|
| 2017-2018 | 1            | 0                | 1                      | 185            | 25                 | 31                   | 7                   | 248                      | 230                         | 18                       |
| 2018-2019 | 0            | 1                | -1                     | 145            | 0                  | 6                    | 11                  | 162                      | 173                         | -11                      |
| 2019-2020 | 0            | 0                | 0                      | 95             | 1                  | 4                    | 11                  | 111                      | 197                         | -86                      |
| 2020-2021 | 2            | 1                | 1                      | 121            | 42                 | 6                    | 3                   | 172                      | 193                         | -21                      |
| 2021-2022 | 0            | 1                | -1                     | 115            | 3                  | 11                   | 14                  | 143                      | 237                         | -94                      |
| Average   | 1            | 1                | 0                      | 132            | 14                 | 12                   | 9                   | 167                      | 206                         | -39                      |